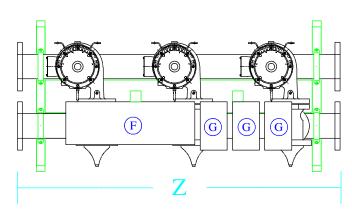

## **Y**Systems

- A HEADER 304 STAINLESS PIPE, FLANGED
- B ISOLATION VALVE, FULL LUG
- C | CHECK VALVE, FLANGED
- D PUMP VC ES SERIES DI / SS FITTED
- E MOTOR
- F | CONTROL PANEL UL 508A LISTED
- G VARIABLE FREQUENCY DRIVE
- H CHANNEL STEEL BASE

| KEY | HEADER | ESTIMATED<br>WEIGHT | W   | X   | Y   | Z   | Notes:  1. Not to be used for construction. Dimensions may                                         |
|-----|--------|---------------------|-----|-----|-----|-----|----------------------------------------------------------------------------------------------------|
| 1   | 3"     | 1100 LBS            | 60" | 53" | 30" | 60" | vary. See factory for construction drawing.                                                        |
| 2   | 4"     | 1300 LBS            | 60" | 53" | 30" | 60" | 2. Provide 18" clearance around the system for service and NEC clearance infront of control panel. |
| 3   | 6"     | 1500 LBS            | 60" | 53" | 30" | 60" | 3. Headers are double ended for flow in either direction and fully supported from system base.     |
| 4   | 8"     | 1800 LBS            | 60" | 53" | 38" | 60" |                                                                                                    |
| 5   |        |                     |     |     |     |     | 3H-8B-625                                                                                          |