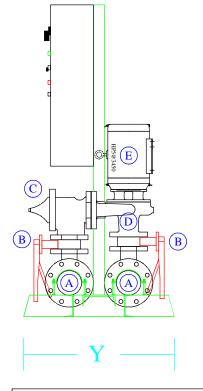

## **Y**Systems

- A HEADER 304 STAINLESS PIPE, FLANGED
- B ISOLATION VALVE, FULL LUG
- C | CHECK VALVE, FLANGED
- D PUMP VC ES SERIES DI / SS FITTED
- E MOTOR
- F | CONTROL PANEL UL 508A LISTED
- G VARIABLE FREQUENCY DRIVE
- H CHANNEL STEEL BASE

| KEY | HEADER | ESTIMATED<br>WEIGHT | W   | X   | Y   | Z   | Notes:  1. Not to be used for construction. Dimensions may                                         |
|-----|--------|---------------------|-----|-----|-----|-----|----------------------------------------------------------------------------------------------------|
| 1   | 3"     | 1100 LBS            | 60" | 53" | 30" | 60" | vary. See factory for construction drawing.                                                        |
| 2   | 4"     | 1300 LBS            | 60" | 53" | 30" | 60" | 2. Provide 18" clearance around the system for service and NEC clearance infront of control panel. |
| 3   | 6"     | 1500 LBS            | 60" | 53" | 30" | 60" | 3. Headers are double ended for flow in either direction and fully supported from system base.     |
| 4   | 8"     | 1800 LBS            | 60" | 53" | 38" | 60" |                                                                                                    |
| 5   |        |                     |     |     |     |     | 3H-8B-625                                                                                          |