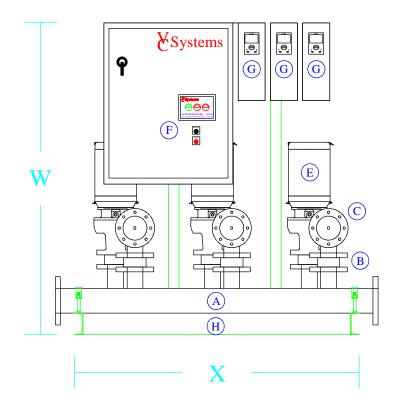

## **Y**Systems

- A HEADER 304 STAINLESS PIPE, FLANGED
- B ISOLATION VALVE, FULL LUG
- C | CHECK VALVE, FLANGED
- D PUMP VC ES SERIES DI / SS FITTED
- E MOTOR
- F | CONTROL PANEL UL 508A LISTED
- G VARIABLE FREQUENCY DRIVE
- H CHANNEL STEEL BASE

| KEY | HEADER | ESTIMATED<br>WEIGHT | W   | X   | Y   | Z   | Notes:  1. Not to be used for construction. Dimensions may                                         |
|-----|--------|---------------------|-----|-----|-----|-----|----------------------------------------------------------------------------------------------------|
| 1   | 3"     | 1100 LBS            | 60" | 53" | 30" | 60" | vary. See factory for construction drawing.                                                        |
| 2   | 4"     | 1300 LBS            | 60" | 53" | 30" | 60" | 2. Provide 18" clearance around the system for service and NEC clearance infront of control panel. |
| 3   | 6"     | 1500 LBS            | 60" | 53" | 30" | 60" | 3. Headers are double ended for flow in either direction and fully supported from system base.     |
| 4   | 8"     | 1800 LBS            | 60" | 53" | 38" | 60" |                                                                                                    |
| 5   |        |                     |     |     |     |     | 3H-8B-625                                                                                          |