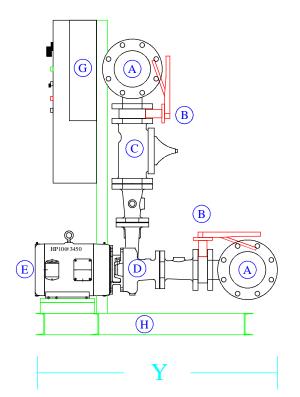

## **Y**Systems

- A HEADER 304 STAINLESS PIPE, FLANGED
- B ISOLATION VALVE, FULL LUG
- C | CHECK VALVE, FLANGED
- D PUMP VC ES SERIES DI / SS FITTED
- E MOTOR
- F | CONTROL PANEL UL 508A LISTED
- G VARIABLE FREQUENCY DRIVE
- H CHANNEL STEEL BASE

| KEY | HEADER | ESTIMATED<br>WEIGHT | W   | X   | Y   | Z   | Notes:  1. Not to be used for construction. Dimensions may vary. See factory for construction drawing.  2. Provide 18" clearance around the system for service and NEC clearance infront of control panel.  3. Headers are double ended for flow in either direction and fully supported from system base. |
|-----|--------|---------------------|-----|-----|-----|-----|------------------------------------------------------------------------------------------------------------------------------------------------------------------------------------------------------------------------------------------------------------------------------------------------------------|
| 1   | 6"     | 1600 LBS            | 60" | 60" | 45" | 60" |                                                                                                                                                                                                                                                                                                            |
| 2   | 8"     | 1900 LBS            | 60" | 60" | 48" | 60" |                                                                                                                                                                                                                                                                                                            |
| 3   |        |                     |     |     |     |     |                                                                                                                                                                                                                                                                                                            |
| 4   |        |                     |     |     |     |     |                                                                                                                                                                                                                                                                                                            |
| 5   |        |                     |     |     |     |     | 3H-6C-630                                                                                                                                                                                                                                                                                                  |