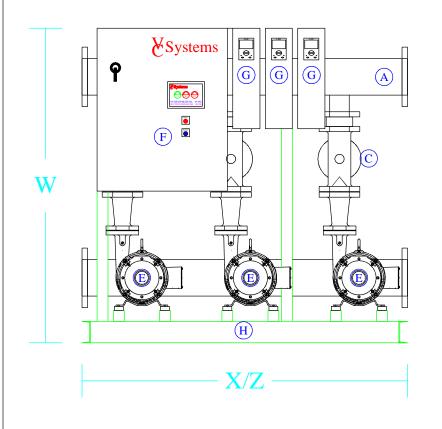

## **Y**Systems

- A HEADER 304 STAINLESS PIPE, FLANGED
- B ISOLATION VALVE, FULL LUG
- C | CHECK VALVE, FLANGED
- D PUMP VC ES SERIES DI / SS FITTED
- E MOTOR
- F | CONTROL PANEL UL 508A LISTED
- G VARIABLE FREQUENCY DRIVE
- H CHANNEL STEEL BASE

| KEY | HEADER | ESTIMATED<br>WEIGHT | W   | X   | Y   | Z   | Notes:  1. Not to be used for construction. Dimensions may vary. See factory for construction drawing.  2. Provide 18" clearance around the system for service and NEC clearance infront of control panel.  3. Headers are double ended for flow in either direction and fully supported from system base. |
|-----|--------|---------------------|-----|-----|-----|-----|------------------------------------------------------------------------------------------------------------------------------------------------------------------------------------------------------------------------------------------------------------------------------------------------------------|
| 1   | 6"     | 1600 LBS            | 60" | 60" | 45" | 60" |                                                                                                                                                                                                                                                                                                            |
| 2   | 8"     | 1900 LBS            | 60" | 60" | 48" | 60" |                                                                                                                                                                                                                                                                                                            |
| 3   |        |                     |     |     |     |     |                                                                                                                                                                                                                                                                                                            |
| 4   |        |                     |     |     |     |     |                                                                                                                                                                                                                                                                                                            |
| 5   |        |                     |     |     |     |     | 3H-6C-630                                                                                                                                                                                                                                                                                                  |